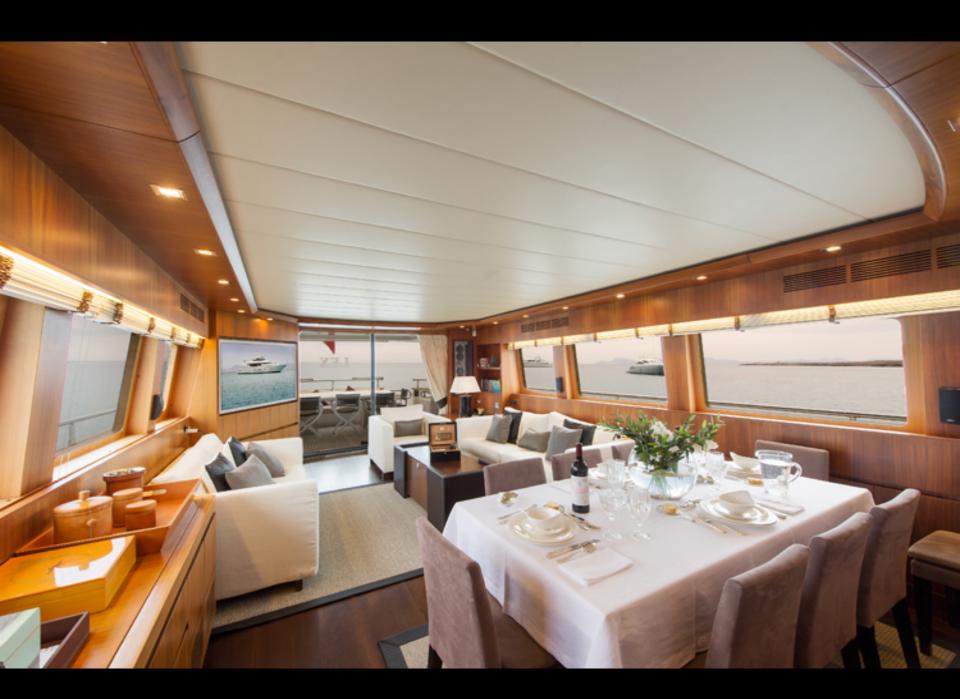

# MAIORA 24s – LEX

LEX is a 26 metre luxury superyacht available for charter in the Balearic Islands. Designed by the prestigious Italian shipyard Maiora, its lines are modern, elegant and attractive. Refurbished in 2015/2016, it has state-of-the-art technology and the latest in automation systems. LEX has capacity to accommodate up to 10 persons in 4 double cabins (2 junior suites and 2 double cabins with extra beds). All have en-suite bathrooms and are equipped with satellite TV and DVD players.

The yacht offers its guests high-speed Wi-Fi and a top quality sound system, made up of Bose equipment and wireless audio systems throughout the vessel's common areas. In the summer, LEX has its base port in Ibiza, although it is available in the whole of the Balearics, as well as other destinations upon request. Compared to other yachts of the same length, LEX stands out for its modern design, its technology, the attention to detail and elegance of its interior design and the extensive flybridge outside, characteristic of boats of much greater size.