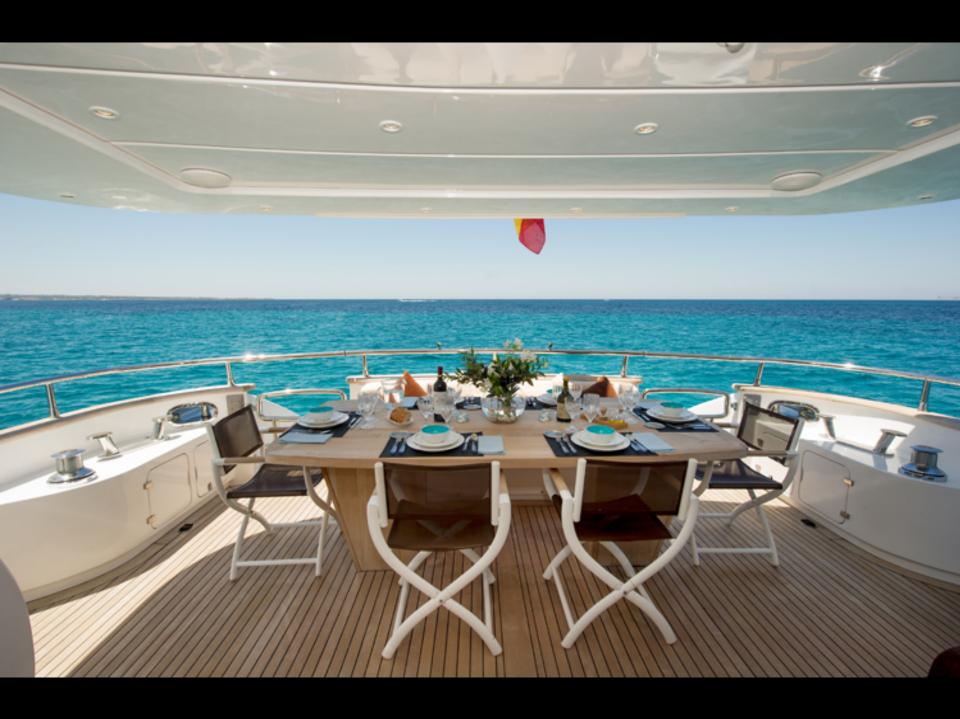

The yacht offers its guests high-speed Wi-Fi and a top quality sound system, made up of Bose equipment and wireless audio systems throughout the vessel's common areas. In the summer, LEX has its base port in Ibiza, although it is available in the whole of the Balearics, as well as other destinations upon request. Compared to other yachts of the same length, LEX stands out for its modern design, its technology, the attention to detail and elegance of its interior design and the extensive flybridge outside, characteristic of boats of much greater size.