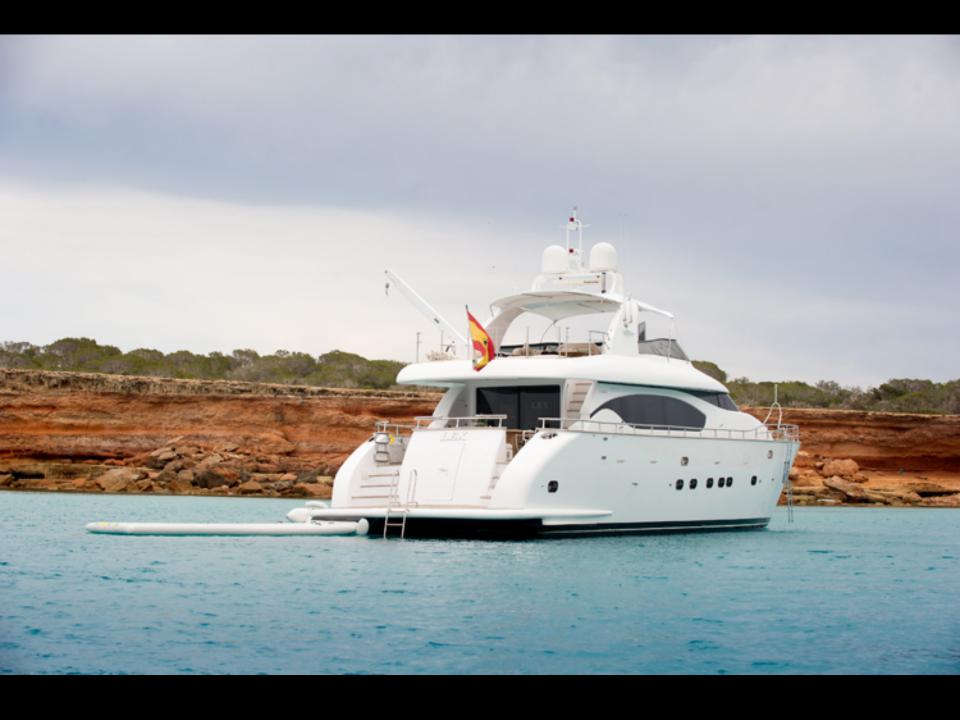

# MAIORA 24s – LEX

LEX is a 26 metre luxury superyacht available for charter in the Balearic Islands. Designed by the prestigious Italian shipyard Maiora, its lines are modern, elegant and attractive. Refurbished in 2015/2016, it has state-of-the-art technology and the latest in automation systems. LEX has capacity to accommodate up to 10 persons in 4 double cabins (2 junior suites and 2 double cabins with extra beds). All have en-suite bathrooms and are equipped with satellite TV and DVD players.

The yacht offers its guests high-speed Wi-Fi and a top quality sound system, made up of Bose equipment and wireless audio systems throughout the vessel's common areas. In the summer, LEX has its base port in Ibiza, although it is available in the whole of the Balearics, as well as other destinations upon request. Compared to other yachts of the same length, LEX stands out for its modern design, its technology, the attention to detail and elegance of its interior design and the extensive flybridge outside, characteristic of boats of much greater size.

### **SPECIFICATIONS:**

Length: 25,70 m 84 feet
Beam: 5,81 m 19 feet
Draft: 1,80 m 5 feet

• Crew: 4

Built: 2007 Refit 2015-2016

Builder: Maiora