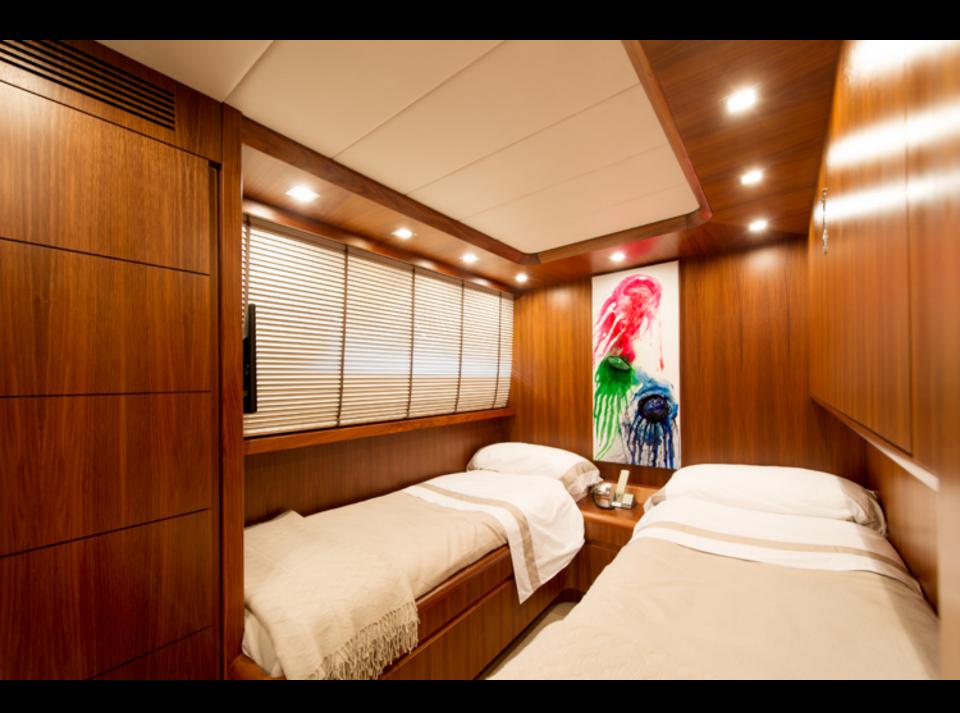

# MAIORA 24s – LEX

LEX is a 26 metre luxury superyacht available for charter in the Balearic Islands. Designed by the prestigious Italian shipyard Maiora, its lines are modern, elegant and attractive. Refurbished in 2015/2016, it has state-of-the-art technology and the latest in automation systems. LEX has capacity to accommodate up to 10 persons in 4 double cabins (2 junior suites and 2 double cabins with extra beds). All have en-suite bathrooms and are equipped with satellite TV and DVD players.

# **ACCOMMODATION:**

- Number of cabins: 4
- Cabin configuration/beds:

-2 Double / 1 Queen + 1 Double -2 Twin / 4 Single + 2 Pullman bed (possibility to convert a single bed in a cot for babies)

Guests sleeping: 10Day charter: 12 + crew