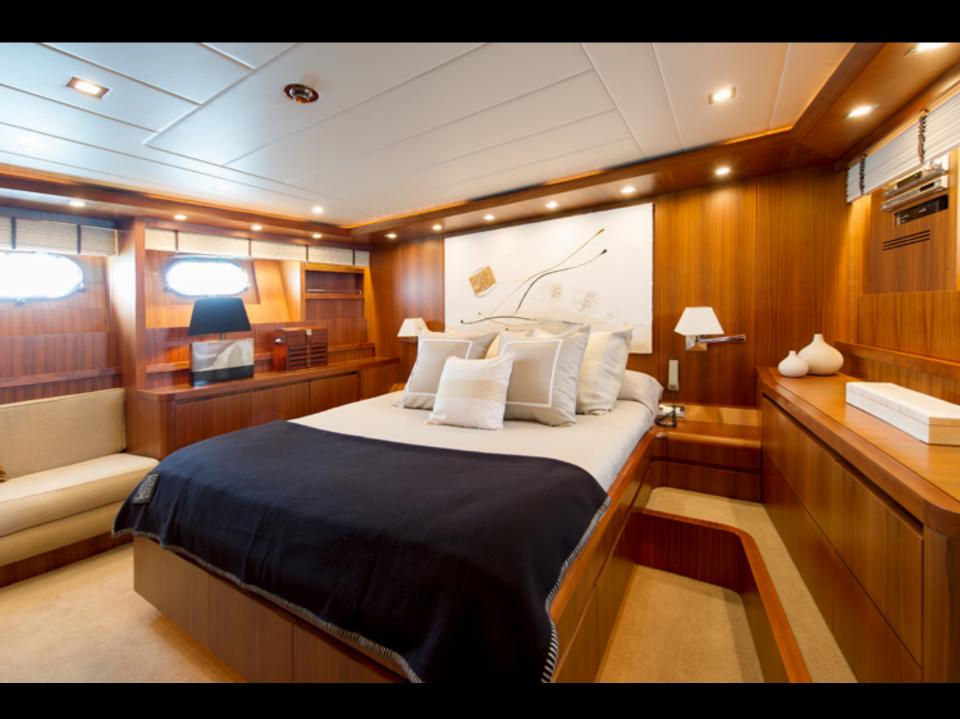

# MAIORA 24s – LEX

LEX is a 26 metre luxury superyacht available for charter in the Balearic Islands. Designed by the prestigious Italian shipyard Maiora, its lines are modern, elegant and attractive. Refurbished in 2015/2016, it has state-of-the-art technology and the latest in automation systems. LEX has capacity to accommodate up to 10 persons in 4 double cabins (2 junior suites and 2 double cabins with extra beds). All have en-suite bathrooms and are equipped with satellite TV and DVD players.

# **ACCOMMODATION:**

- Number of cabins: 4
- Cabin configuration/beds:

-2 Double / 1 Queen + 1 Double -2 Twin / 4 Single + 2 Pullman bed (possibility to convert a single bed in a cot for babies)

Guests sleeping: 10Day charter: 12 + crew