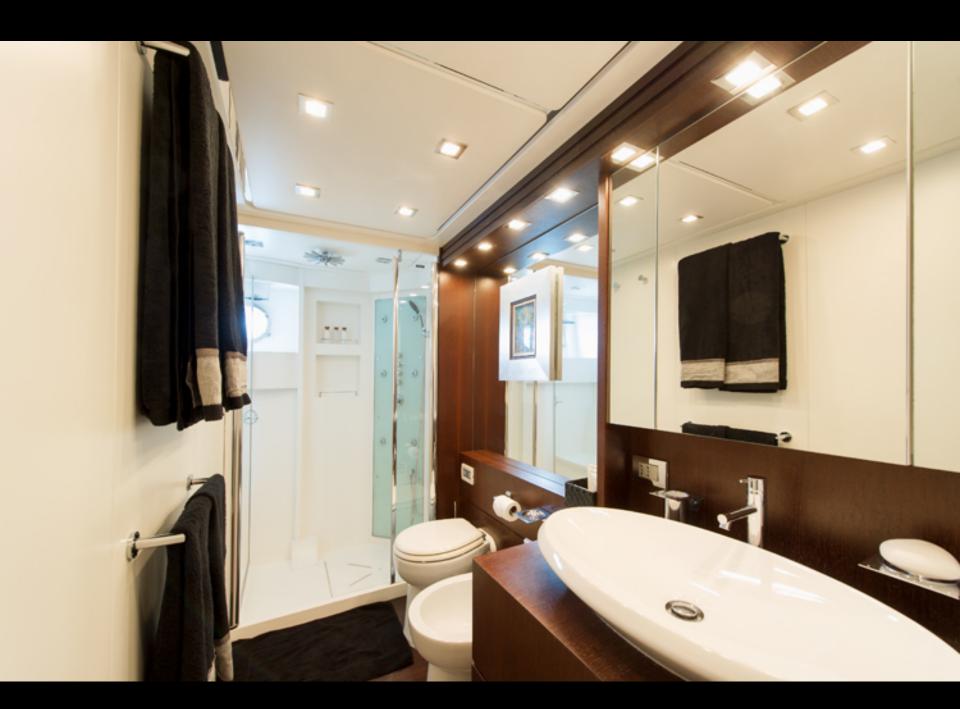

# MAIORA 24s – LEX

LEX is a 26 metre luxury superyacht available for charter in the Balearic Islands. Designed by the prestigious Italian shipyard Maiora, its lines are modern, elegant and attractive. Refurbished in 2015/2016, it has state-of-the-art technology and the latest in automation systems. LEX has capacity to accommodate up to 10 persons in 4 double cabins (2 junior suites and 2 double cabins with extra beds). All have en-suite bathrooms and are equipped with satellite TV and DVD players.