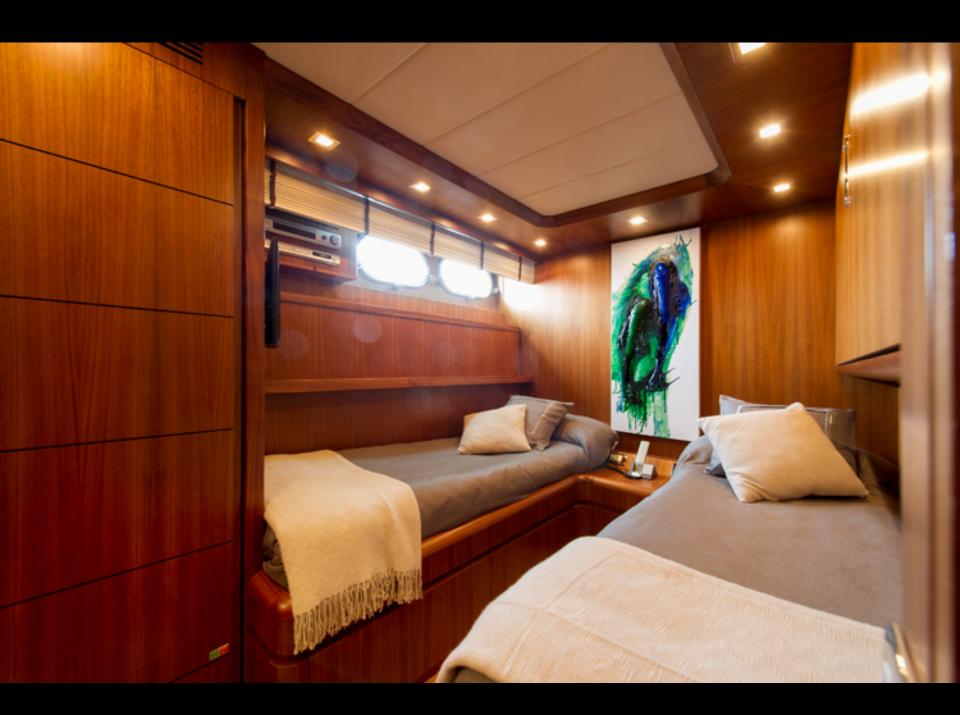

# MAIORA 24s – LEX

LEX is a 26 metre luxury superyacht available for charter in the Balearic Islands. Designed by the prestigious Italian shipyard Maiora, its lines are modern, elegant and attractive. Refurbished in 2015/2016, it has state-of-the-art technology and the latest in automation systems. LEX has capacity to accommodate up to 10 persons in 4 double cabins (2 junior suites and 2 double cabins with extra beds). All have en-suite bathrooms and are equipped with satellite TV and DVD players.

# **ACCOMMODATION:**

- Number of cabins: 4
- Cabin configuration/beds:

-2 Double / 1 Queen + 1 Double -2 Twin / 4 Single + 2 Pullman bed (possibility to convert a single bed in a cot for babies)

Guests sleeping: 10Day charter: 12 + crew