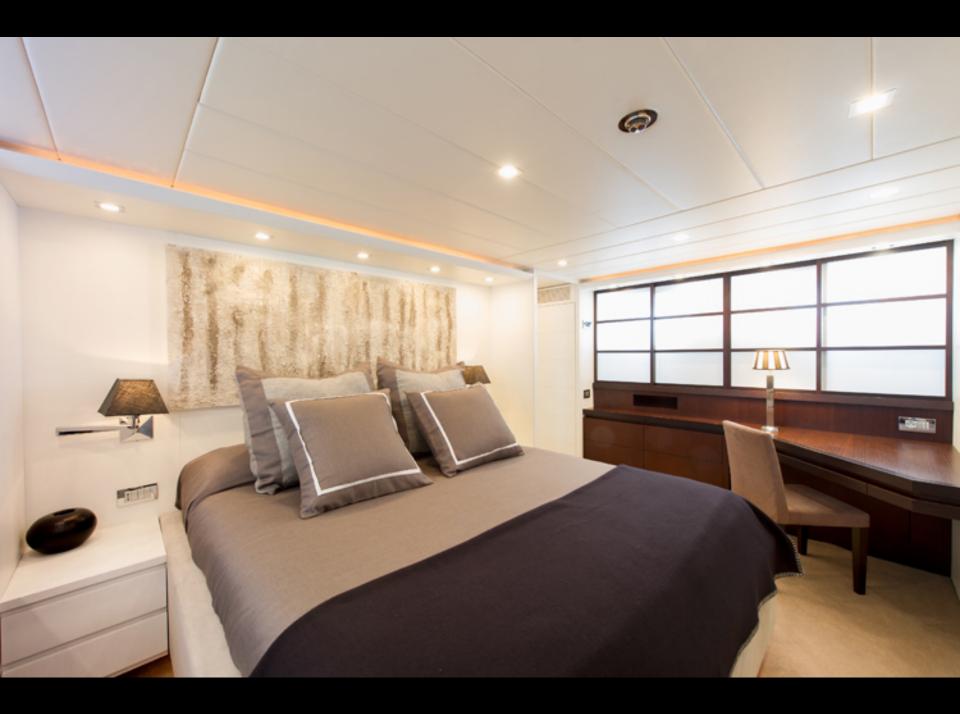

# MAIORA 24s – LEX

LEX is a 26 metre luxury superyacht available for charter in the Balearic Islands. Designed by the prestigious Italian shipyard Maiora, its lines are modern, elegant and attractive. Refurbished in 2015/2016, it has state-of-the-art technology and the latest in automation systems. LEX has capacity to accommodate up to 10 persons in 4 double cabins (2 junior suites and 2 double cabins with extra beds). All have en-suite bathrooms and are equipped with satellite TV and DVD players.

# **ACCOMMODATION:**

- Number of cabins: 4
- Cabin configuration/beds:

-2 Double / 1 Queen + 1 Double -2 Twin / 4 Single + 2 Pullman bed (possibility to convert a single bed in a cot for babies)

Guests sleeping: 10Day charter: 12 + crew