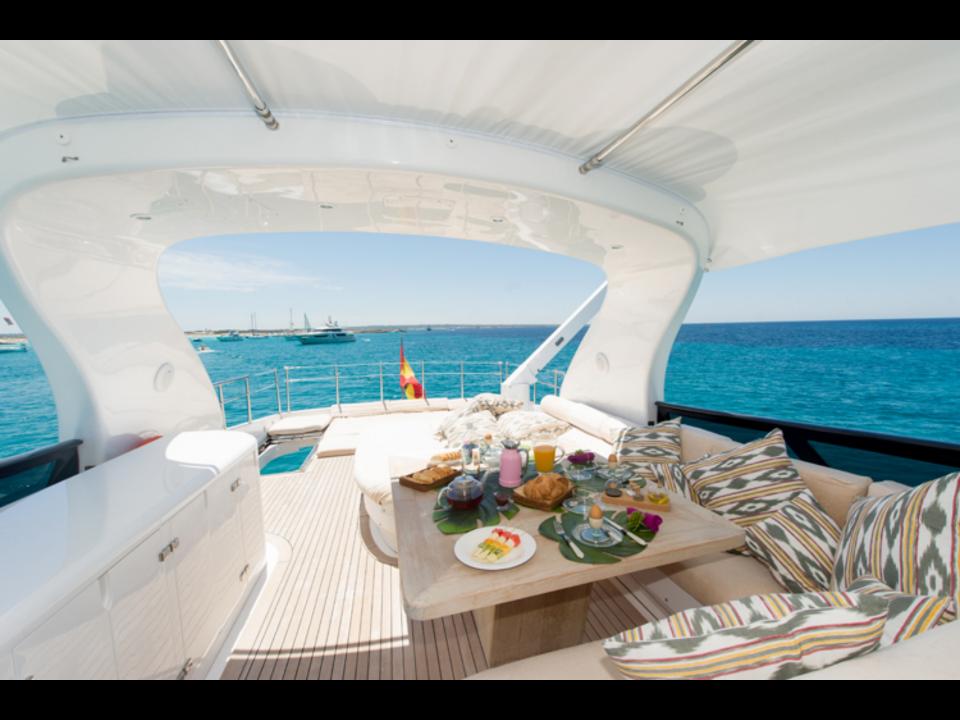

The yacht offers its guests high-speed Wi-Fi and a top quality sound system, made up of Bose equipment and wireless audio systems throughout the vessel's common areas. In the summer, LEX has its base port in Ibiza, although it is available in the whole of the Balearics, as well as other destinations upon request. Compared to other yachts of the same length, LEX stands out for its modern design, its technology, the attention to detail and elegance of its interior design and the extensive flybridge outside, characteristic of boats of much greater size.